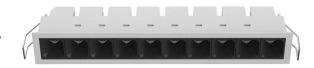

# Linear Downlight Fixed

Classic Series
Proven. Quality. Customisable

The LINX 20W Linear Recessed Downlight is an ultra miniature fixed LED downlight. It is a perfect combination of lens & reflector. It has superior glare control. 5-module, linear light. Commercial Quality, with a 5 Year Warranty.

### **Material Specifications**

MaterialHigh Grade AluminiumColourWhite/ Black Insert

Ingress Protection IP40

**Dimensions** 290mm(L) x 45mm(W) x 60mm(D)

 Cutout
 282mm x 37mm

 Warranty
 5 Year Replacement