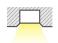

### **Optic Specifications**

 Light Source
 Osram 20W LED COB

 Delivered Lumens
 1600lm-1700lm

 Beam Angle
 24°/40°

 CRI
 90Ra

 Colour Deviation
 SDCM ≤ 3

 UGR
 <19</th>