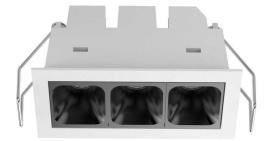

# LINX 7W Linear Downlight Fixed

The LINX 7W Linear Recessed Downlight is an ultra miniature fixed LED downlight. It is a perfect combination of lens & reflector. It has superior glare control. 3-module linear light. Commercial Quality, with a 5 Year Warranty.

Secondary reflector is available in black, white, silver & gold.