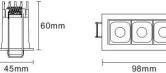

#### **Material Specifications**

Dimensions Cutout Colour **Ingress Protection** Warranty

96mm x 45mm (overall face) 90mm x 37mm White/ Black Insert IP40 5 Year Replacement

Actec 9W Driver 700mA, Phase Dim