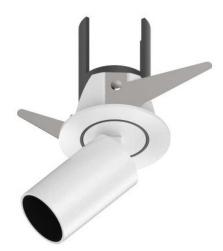

### **PONTIAC 4W**

## Retractable Downlight

PONTIAC 4W Retractable Downlight offers great flexibility. Its miniature size makes this a minimalist lighting, while being functional and versatile. Flexible for lighting schemes in residential or retail spaces. Direct illumination with a 36° optic reflector.