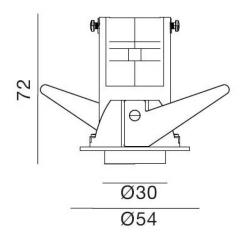

#### **Material Specifications**

HousingAluminiumFinishPowder CoatDimensions54mm Face DiaCutout46mm (Dia)

**Adjustment** 350° Rotatable, 90° Tiltable

Ingress Protection IP20

Warranty 5 Year Replacement