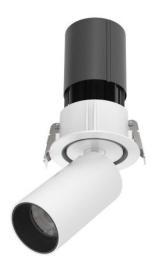

# **PONTIAC 9W** Retractable Downlight

PONTIAC 9W Retractable Downlight offers great flexibility. Its medium size makes this a solid all-round general light source, while being functional and versatile. Flexible for lighting schemes in residential or retail spaces. Direct illumination with a 36° optic reflector.

### VARIATIONS

| MBL4685 | PONTIAC 9W Retractable Downlight, White, Phase Dim, 3000K, 782lm |
|---------|------------------------------------------------------------------|
| MBL4686 | PONTIAC 9W Retractable Downlight, White, Phase Dim, 4000K, 860Im |
| MBL4687 | PONTIAC 9W Retractable Downlight, Black, Phase Dim, 3000K, 782lm |
| MBL4688 | PONTIAC 9W Retractable Downlight, Black, Phase Dim, 4000K, 860Im |