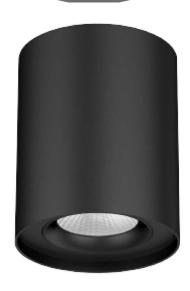

## Round Surface Can Light

The TEMPO is an architectural can light, designed and built with ultimate flexibility in mind. It has adjustable lighting direction: 360° in horizontal and 23° in vertical. Compact design with a built-in driver ensures simplicity of installation. Available in black and white. A quality downlight, perfect for hard to cut surfaces like concrete ceilings.

#### **Material Specifications**

MaterialDie-Cast AluminiumDimensions90mm (Dia) x 108mm (H)

Impact RatingIK06Ingress ProtectionIP20

Warranty 5 Year Replacement