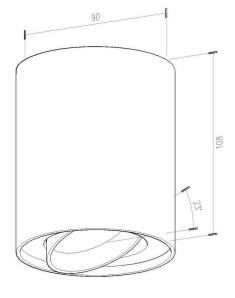

#### **Material Specifications**

MaterialDie-Cast AluminiumDimensions90mm (Dia) x 108mm (H)

Impact RatingIK06Ingress ProtectionIP20

Warranty 5 Year Replacement